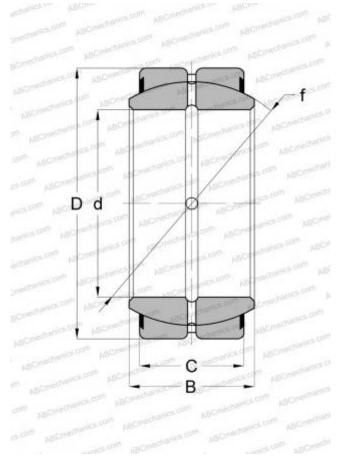

## **DIMENSIONS, MM**

| d            | 22,225              |
|--------------|---------------------|
| D            | 36,512              |
| В            | 19,430              |
| С            | 16,660              |
| WEIGHT, KG   | 0,088               |
| MANUFACTURER | RBC                 |
| INTERCHANGE  |                     |
| ABC          | SBB 14-2RS          |
| INA          | <u>GE 22 ZO 2RS</u> |
| TORRINGTON   | 8 SF 14-TT          |