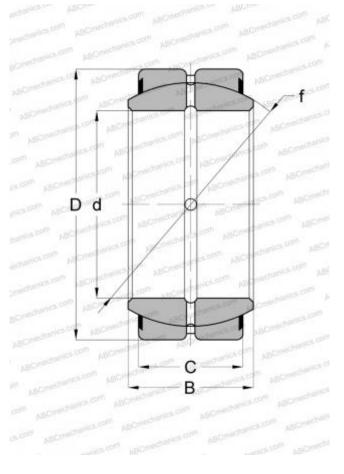

## **DIMENSIONS, MM**

Basic static load rating, Co

| d                            | 22,225              |
|------------------------------|---------------------|
| D                            | 36,512              |
| В                            | 19,430              |
| С                            | 16,660              |
| WEIGHT, KG                   | 0,088               |
| MANUFACTURER                 | <u>IKO</u>          |
| INTERCHANGE                  |                     |
| ABC                          | SBB 14-2RS          |
| INA                          | <u>GE 22 ZO 2RS</u> |
| RBC                          | B14-LSS             |
| TORRINGTON                   | <u>8 SF 14-TT</u>   |
| CALCULATION DATA             |                     |
| Basic dynamic load rating, C | 52,300 kN           |