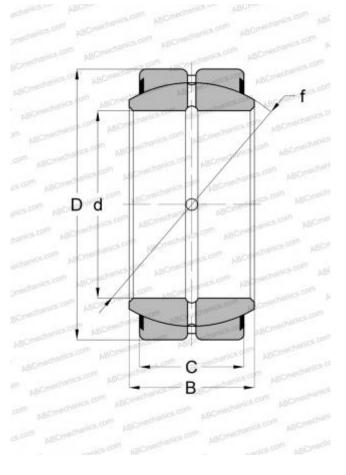

#### **DIMENSIONS, MM**

| ,            |            |
|--------------|------------|
| d            | 50,800     |
| D            | 80,962     |
| В            | 44,450     |
| C            | 38,100     |
| WEIGHT, KG   | 0,939      |
| MANUFACTURER | <u>IKO</u> |