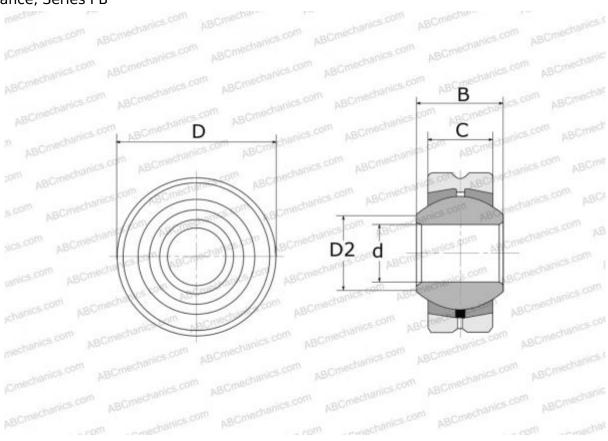

## **DIMENSIONS, MM**

|                  | d                            | 20,000       |
|------------------|------------------------------|--------------|
|                  | D                            | 46,000       |
|                  | D2                           | 24,400       |
|                  | В                            | 25,000       |
|                  | С                            | 18,000       |
|                  | WEIGHT, KG                   | 0,210        |
|                  | MANUFACTURER                 | <u>IKO</u>   |
| INTERCHANGE      |                              |              |
|                  | ABC                          | PB 20        |
|                  | HIRSCHMANN                   | <u>SS 20</u> |
| CALCULATION DATA |                              |              |
|                  | Basic dynamic load rating, C | 30,800 kN    |
|                  | Basic static load rating, Co | 74,000 kN    |