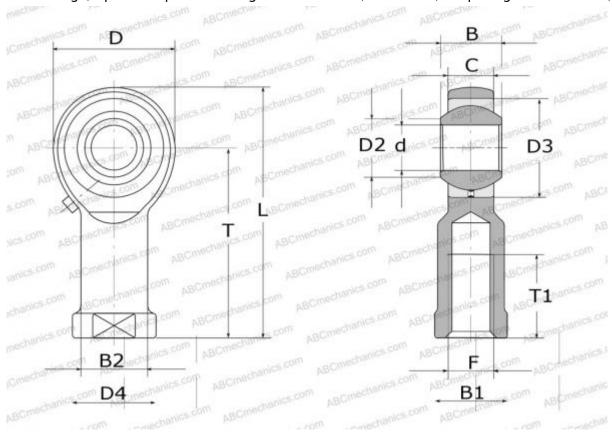

## **Technical specification**

| DIMENSIONS, MM |            |
|----------------|------------|
| d              | 3,000      |
| D              | 12,000     |
| D2             | 5,200      |
| В              | 6,000      |
| B1             | 5,500      |
| L              | 27,000     |
| Т              | 21,000     |
| T1             | 10,000     |
| С              | 4,500      |
| F              | M3x0.5     |
| WEIGHT, KG     | 0,006      |
| MANUFACTURER   | <u>IKO</u> |