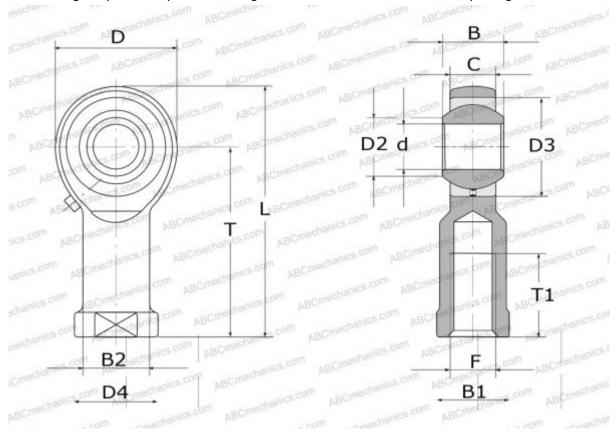

## **Technical specification**

| DIMENSIONS, MM |            |
|----------------|------------|
| d              | 4,000      |
| D              | 14,000     |
| D2             | 6,500      |
| В              | 7,000      |
| B1             | 8,000      |
| L              | 31,000     |
| T              | 24,000     |
| T1             | 12,000     |
| С              | 5,300      |
| F              | M4x0.7     |
| WEIGHT, KG     | 0,012      |
| MANUFACTURER   | <u>IKO</u> |