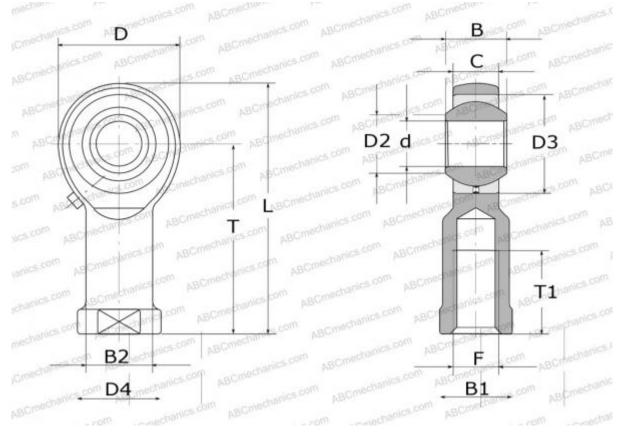

## **Technical specification**

#### DIMENSIONS, MM

| d            | 8,000      |
|--------------|------------|
| D            | 25,000     |
| D4           | 17,000     |
| В            | 12,000     |
| B1           | 14,000     |
| B2           | 12,500     |
| L            | 50,000     |
| Т            | 36,000     |
| Т1           | 12,000     |
| С            | 9,500      |
| F            | M8         |
| WEIGHT, KG   | 0,043      |
| MANUFACTURER | <u>SKF</u> |