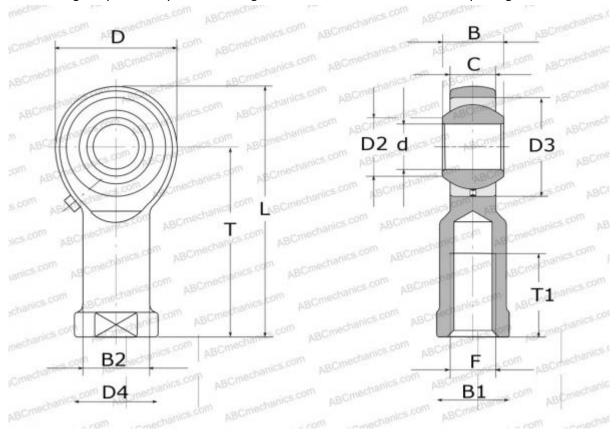

## **Technical specification**

| DIMENSIONS, MM |        |
|----------------|--------|
| d              | 16,000 |
| D              | 43,000 |
| D4             | 29,000 |
| В              | 21,000 |
| B1             | 22,000 |
| B2             | 22,000 |
| L              | 87,000 |
| Т              | 64,000 |
| T1             | 24,000 |
| С              | 15,500 |
| F              | M16    |
| WEIGHT, KG     | 0,220  |