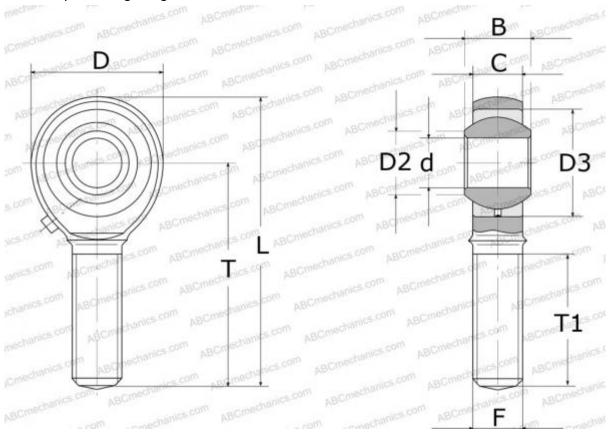

## **Technical specification**

| DIMENSIONS, MM |              |
|----------------|--------------|
| d              | 4,000        |
| D              | 14,000       |
| D2             | 6,500        |
| В              | 7,000        |
| L              | 37,000       |
| Т              | 30,000       |
| T1             | 17,000       |
| С              | 5,300        |
| F              | M4x0.7       |
| WEIGHT, KG     | 0,008        |
| MANUFACTURER   | <u>IKO</u>   |
| INTERCHANGE    |              |
| ABC            | <u>POS 4</u> |