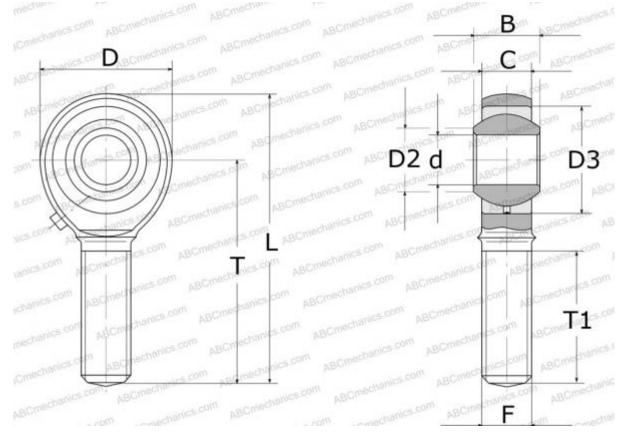

## **Technical specification**

| DIMENSIONS, MM |            |
|----------------|------------|
| d              | 5,000      |
| D              | 16,000     |
| D2             | 7,700      |
| В              | 8,000      |
| L              | 41,000     |
| Т              | 33,000     |
| Т1             | 20,000     |
| С              | 6,000      |
| F              | M5x0.8     |
| WEIGHT, KG     | 0,013      |
| MANUFACTURER   | <u>IKO</u> |
| INTERCHANGE    |            |
| ABC            | POS 5      |