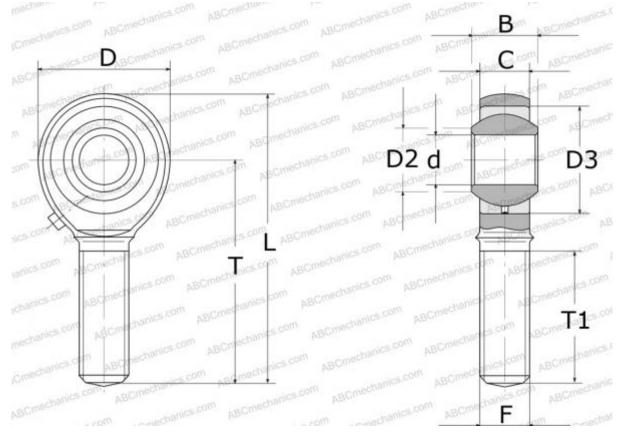

## **Technical specification**

| DIMENSIONS, MM |        |
|----------------|--------|
| d              | 5,000  |
| D              | 19,000 |
| В              | 8,000  |
| L              | 44,000 |
| т              | 33,000 |
| T1             | 19,000 |
| С              | 6,000  |
| F              | M5     |
| WEIGHT, KG     | 0,013  |
| MANUFACTURER   | SKF    |
| INTERCHANGE    |        |
| ABC            | POS 5  |
| ΙΚΟ            | POS 5  |