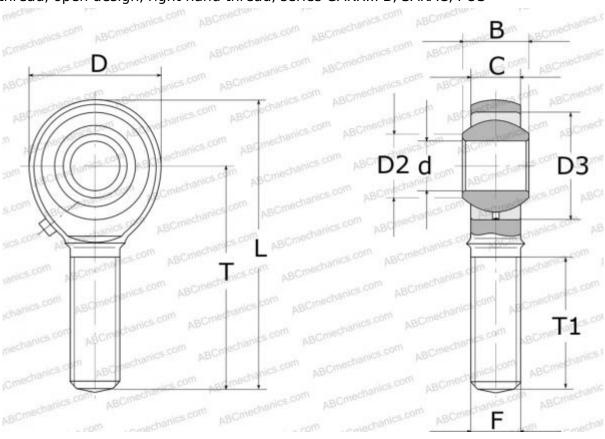

## **Technical specification**

| DIMENSIONS, MM |            |
|----------------|------------|
| d              | 5,000      |
| D              | 16,000     |
| D2             | 7,700      |
| В              | 8,000      |
| L              | 41,000     |
| Т              | 33,000     |
| T1             | 20,000     |
| С              | 6,000      |
| F              | M5x0.8     |
| WEIGHT, KG     | 0,013      |
| MANUFACTURER   | HIRSCHMANN |
| INTERCHANGE    |            |
| ABC            | POS 5      |