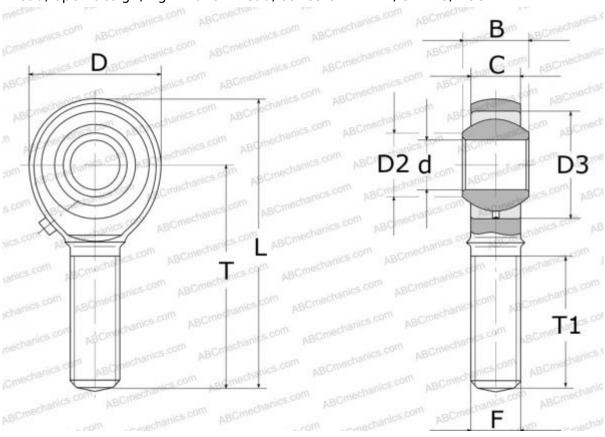

## **Technical specification**

| DIMENSIONS, MM |            |
|----------------|------------|
| d              | 8,000      |
| D              | 22,000     |
| D2             | 10,400     |
| В              | 12,000     |
| L              | 53,000     |
| Т              | 42,000     |
| T1             | 25,000     |
| С              | 9,000      |
| F              | M8x1.25    |
| WEIGHT, KG     | 0,032      |
| MANUFACTURER   | HIRSCHMANN |
| INTERCHANGE    |            |
| ABC            | POS 8      |