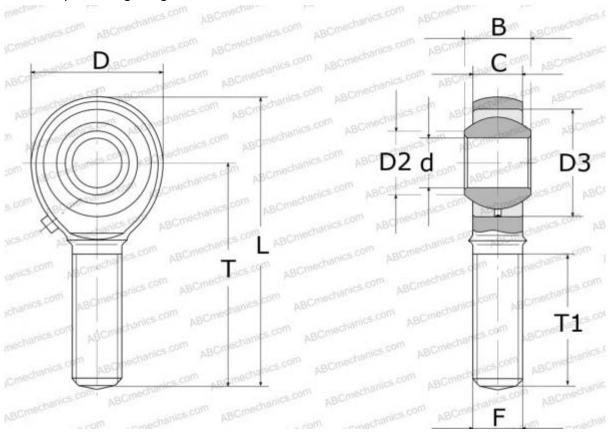

## **Technical specification**

| DIMENSIONS, MM |            |
|----------------|------------|
| d              | 12,000     |
| D              | 30,000     |
| D2             | 15,400     |
| В              | 16,000     |
| L              | 69,000     |
| Т              | 54,000     |
| T1             | 33,000     |
| С              | 12,000     |
| F              | M12x1.75   |
| WEIGHT, KG     | 0,085      |
| MANUFACTURER   | HIRSCHMANN |
| INTERCHANGE    |            |
| ABC            | POS 12     |

| INTERCHANGE |  |
|-------------|--|
|-------------|--|

| IKO    | POS 12     |
|--------|------------|
| INA    | GAKR 12 PB |
| SKF    | SAKAC 12 M |
| HEIM   | SMG 12     |
| AURORA | MM-M12Z    |