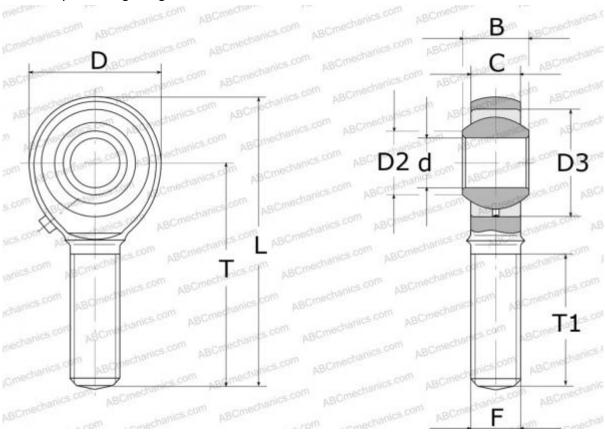

## **SM 16 HIRSCHMANN**

Rod ends

TYPE: Plain bearings, Spherical plain bearings and rod ends, Rod ends, Requiring maintenance, With internal thread, open design, right hand thread, series GAKR..PB, SAKAC, POS

## **Technical specification**

| DIMENSIONS, MM |            |
|----------------|------------|
| d              | 16,000     |
| D              | 38,000     |
| D2             | 19,400     |
| В              | 21,000     |
| L              | 85,000     |
| Т              | 66,000     |
| T1             | 40,000     |
| С              | 15,000     |
| F              | M16x2      |
| WEIGHT, KG     | 0,185      |
| MANUFACTURER   | HIRSCHMANN |
| INTERCHANGE    |            |
| ABC            | POS 16     |