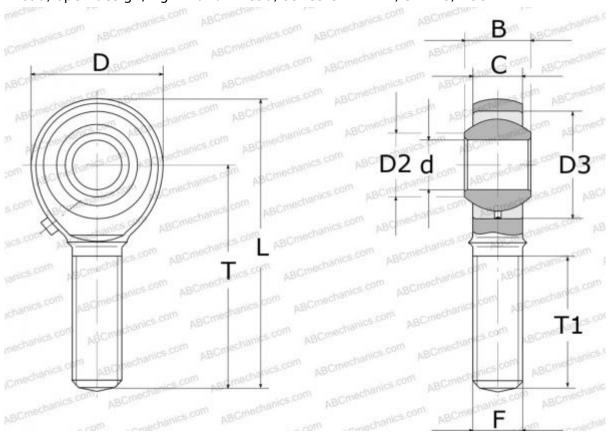

## **Technical specification**

| DIMENSIONS, MM |         |
|----------------|---------|
| d              | 18,000  |
| D              | 42,000  |
| D2             | 21,900  |
| В              | 23,000  |
| L              | 93,000  |
| T              | 72,000  |
| T1             | 44,000  |
| С              | 16,500  |
| F              | M18x1.5 |
| WEIGHT, KG     | 0,260   |
| MANUFACTURER   | ABC     |
| INTERCHANGE    |         |
| IKO            | POS 18  |
|                |         |