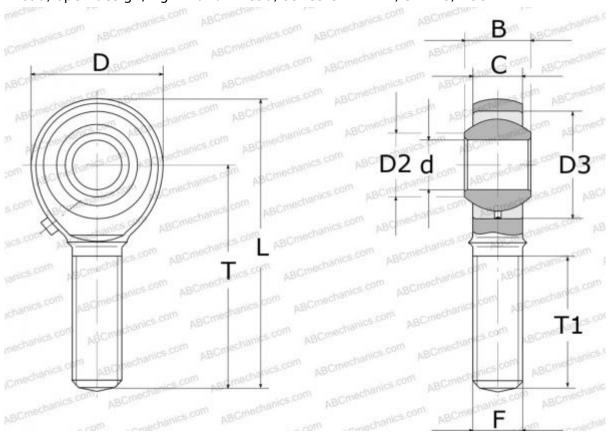

## **Technical specification**

| DIMENSIONS, MM |         |
|----------------|---------|
| d              | 22,000  |
| D              | 50,000  |
| D2             | 25,800  |
| В              | 28,000  |
| L              | 109,000 |
| T              | 84,000  |
| T1             | 51,000  |
| С              | 20,000  |
| F              | M22x1.5 |
| WEIGHT, KG     | 0,435   |
| MANUFACTURER   | ABC     |
| INTERCHANGE    |         |
| IKO            | POS 22  |