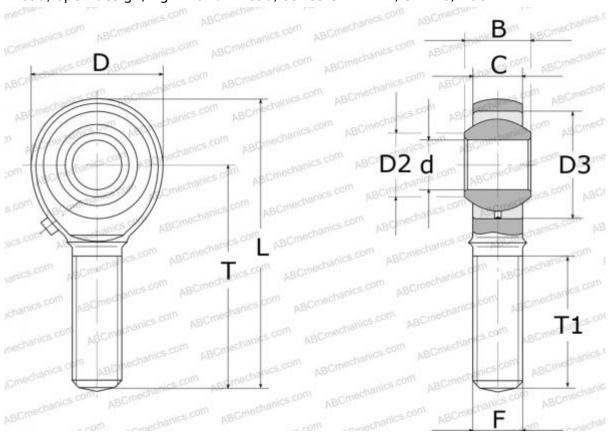

## **Technical specification**

| DIMENSIONS, MM |         |
|----------------|---------|
| d              | 25,000  |
| D              | 60,000  |
| D2             | 29,600  |
| В              | 31,000  |
| L              | 124,000 |
| Т              | 94,000  |
| T1             | 57,000  |
| С              | 22,000  |
| F              | M24x2   |
| WEIGHT, KG     | 0,650   |
| MANUFACTURER   | ABC     |
| INTERCHANGE    |         |
| IKO            | POS 25  |
|                |         |