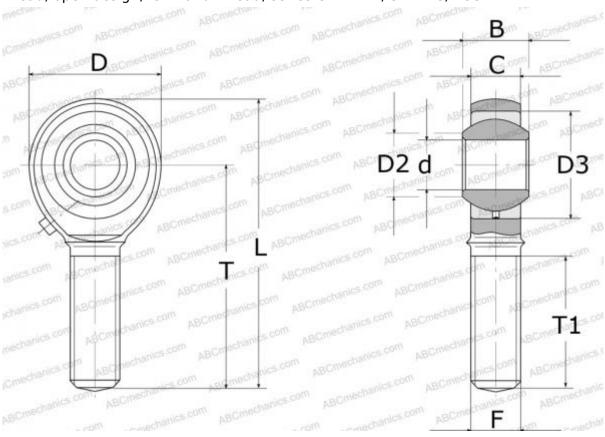

## **Technical specification**

| DIMENSIONS, MM |         |
|----------------|---------|
| d              | 5,000   |
| D              | 19,000  |
| В              | 8,000   |
| L              | 44,000  |
| T              | 33,000  |
| T1             | 19,000  |
| С              | 6,000   |
| F              | M5      |
| WEIGHT, KG     | 0,013   |
| MANUFACTURER   | SKF     |
| INTERCHANGE    |         |
| ABC            | POS 5 L |
| IKO            | POS 5 L |