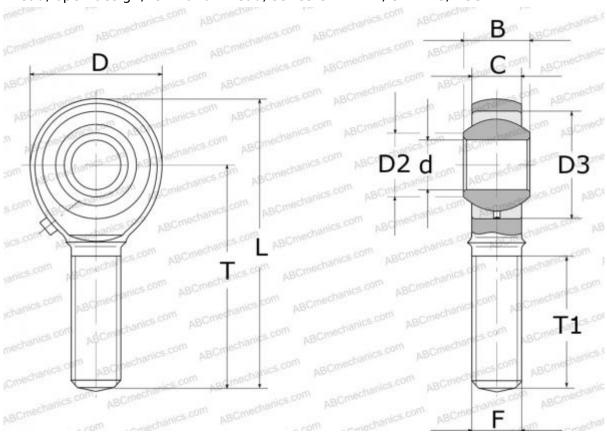

## **Technical specification**

| DIMENSIONS, MM               |            | CALCULATION DATA             |         |
|------------------------------|------------|------------------------------|---------|
| d                            | 3,000      | Basic static load rating, Co | 1,220 k |
| D                            | 12,000     |                              |         |
| D2                           | 5,200      |                              |         |
| В                            | 6,000      |                              |         |
| L                            | 33,000     |                              |         |
| Т                            | 27,000     |                              |         |
| T1                           | 15,000     |                              |         |
| С                            | 4,500      |                              |         |
| F                            | M3x0.5     |                              |         |
| WEIGHT, KG                   | 0,005      |                              |         |
| MANUFACTURER                 | <u>IKO</u> |                              |         |
| CALCULATION DATA             |            |                              |         |
| Basic dynamic load rating, C | 1,750 kN   |                              |         |