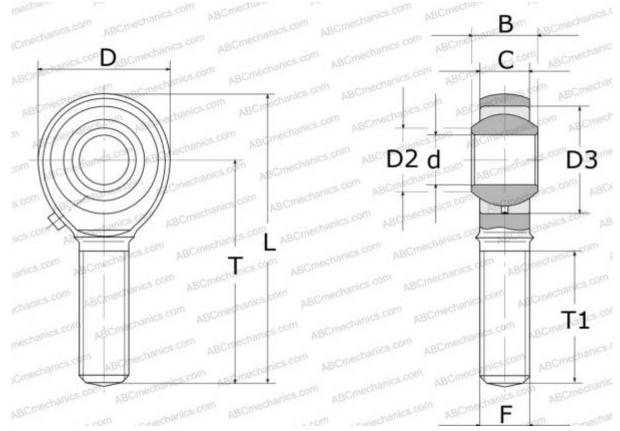

## **Technical specification**

| DIMENSIONS, MM               |            |
|------------------------------|------------|
| d                            | 4,000      |
| D                            | 14,000     |
| D2                           | 6,500      |
| В                            | 7,000      |
| L                            | 37,000     |
| Т                            | 30,000     |
| T1                           | 17,000     |
| С                            | 5,300      |
| F                            | M4x0.7     |
| WEIGHT, KG                   | 0,008      |
| MANUFACTURER                 | <u>IKO</u> |
| CALCULATION DATA             |            |
| Basic dynamic load rating, C | 2,480 kN   |