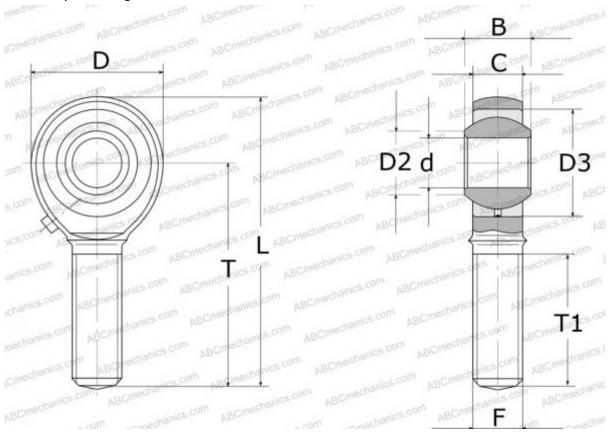

## **Technical specification**

| DIMENSIONS, MM               |            | CALCULATION DATA             |       |
|------------------------------|------------|------------------------------|-------|
| d                            | 5,000      | Basic static load rating, Co | 3,340 |
| D                            | 16,000     |                              |       |
| D2                           | 7,700      |                              |       |
| В                            | 8,000      |                              |       |
| L                            | 41,000     |                              |       |
| Т                            | 33,000     |                              |       |
| T1                           | 20,000     |                              |       |
| С                            | 6,000      |                              |       |
| F                            | M5x0.8     |                              |       |
| WEIGHT, KG                   | 0,013      |                              |       |
| MANUFACTURER                 | <u>IKO</u> |                              |       |
| CALCULATION DATA             |            |                              |       |
| Basic dynamic load rating, C | 3,270 kN   |                              |       |