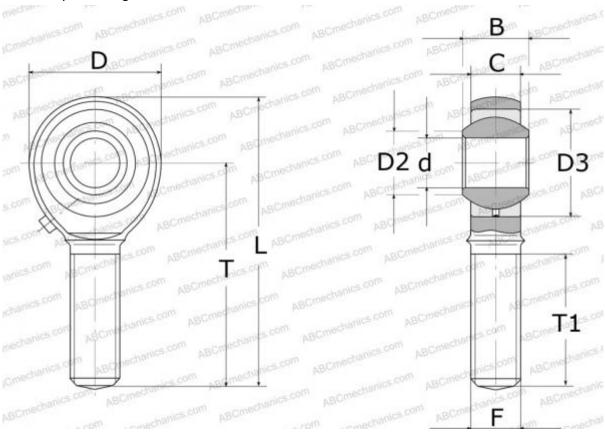

## **Technical specification**

| DIMENSIONS, MM               |            | CALCULATION DATA             |          |
|------------------------------|------------|------------------------------|----------|
| d                            | 25,000     | Basic static load rating, Co | 72,700 l |
| D                            | 60,000     |                              |          |
| D2                           | 29,600     |                              |          |
| В                            | 31,000     |                              |          |
| L                            | 124,000    |                              |          |
| Т                            | 94,000     |                              |          |
| T1                           | 57,000     |                              |          |
| С                            | 22,000     |                              |          |
| F                            | M24x2      |                              |          |
| WEIGHT, KG                   | 0,650      |                              |          |
| MANUFACTURER                 | <u>IKO</u> |                              |          |
| CALCULATION DATA             |            |                              |          |
| Basic dynamic load rating, C | 46,200 kN  |                              |          |
|                              |            |                              |          |