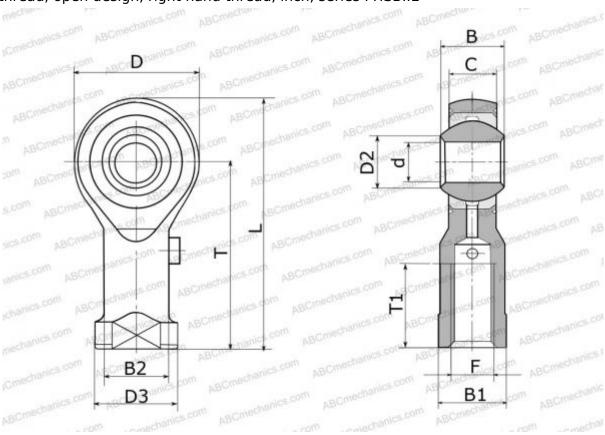

## **Technical specification**

| DIMENSIONS, MM |             |
|----------------|-------------|
| d              | 4,826       |
| D              | 15,880      |
| D2             | 7,770       |
| В              | 7,920       |
| B1             | 7,920       |
| L              | 34,930      |
| Т              | 26,970      |
| T1             | 14,270      |
| С              | 6,350       |
| F              | .1900-32UNF |
| WEIGHT, KG     | 0,015       |
| MANUFACTURER   | <u>IKO</u>  |