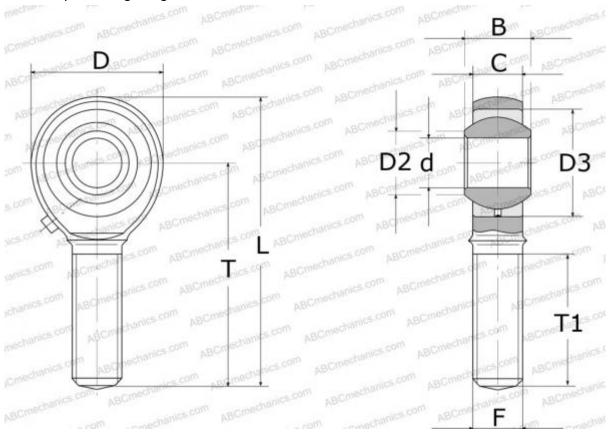

## **Technical specification**

| DIMENSIONS, MM |             |
|----------------|-------------|
| d              | 3,175       |
| D              | 11,910      |
| D2             | 4,750       |
| В              | 6,350       |
| L              | 29,770      |
| Т              | 23,800      |
| T1             | 12,700      |
| С              | 4,750       |
| F              | .1380-32UNC |
| WEIGHT, KG     | 0,006       |
| MANUFACTURER   | <u>IKO</u>  |
| INTERCHANGE    |             |
| ABC            | POSB 2      |
|                |             |