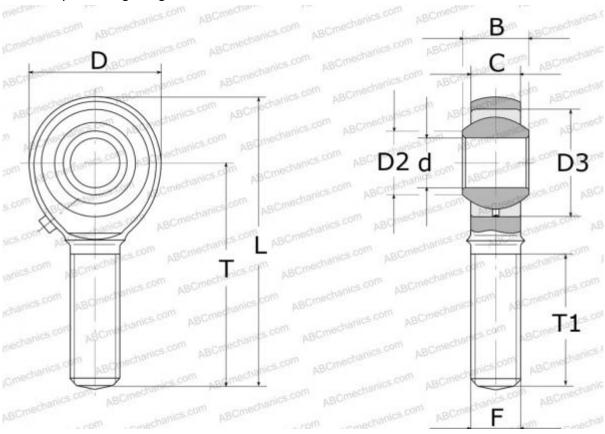

## **Technical specification**

| DIMENSIONS, MM |               |
|----------------|---------------|
| d              | 15,875        |
| D              | 38,100        |
| D2             | 21,310        |
| В              | 19,050        |
| L              | 85,730        |
| Т              | 66,680        |
| T1             | 41,280        |
| С              | 14,270        |
| F              | .6250-18UNF   |
| WEIGHT, KG     | 0,184         |
| MANUFACTURER   | <u>AURORA</u> |
| INTERCHANGE    |               |
| ABC            | POSB 10       |