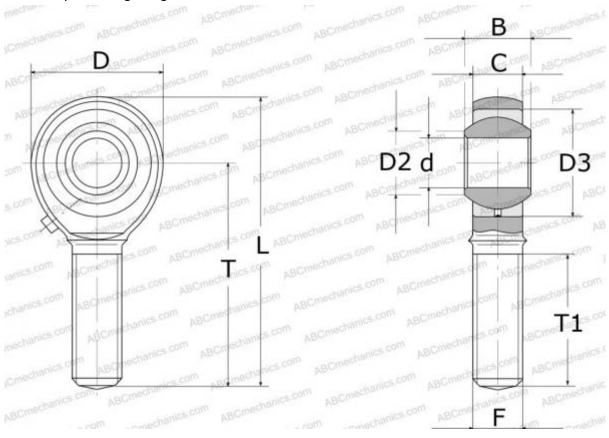

## **Technical specification**

| DIMENSIONS, MM |             |
|----------------|-------------|
| d              | 3,175       |
| D              | 11,910      |
| D2             | 4,750       |
| В              | 6,350       |
| B1             | 6,350       |
| L              | 26,570      |
| Т              | 20,620      |
| T1             | 9,530       |
| С              | 4,750       |
| F              | .1380-32UNC |
| WEIGHT, KG     | 0,007       |
| MANUFACTURER   | <u>IKO</u>  |