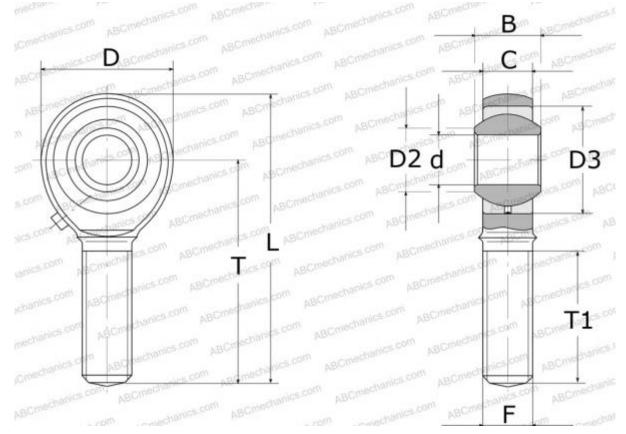

## **Technical specification**

| DIMENSIONS, MM |             |
|----------------|-------------|
| d              | 3,967       |
| D              | 14,270      |
| D2             | 6,320       |
| В              | 7,140       |
| B1             | 7,140       |
| L              | 29,360      |
| т              | 22,230      |
| Τ1             | 9,530       |
| С              | 5,560       |
| F              | .1640-32UNC |
| WEIGHT, KG     | 0,011       |
| MANUFACTURER   | <u>IKO</u>  |