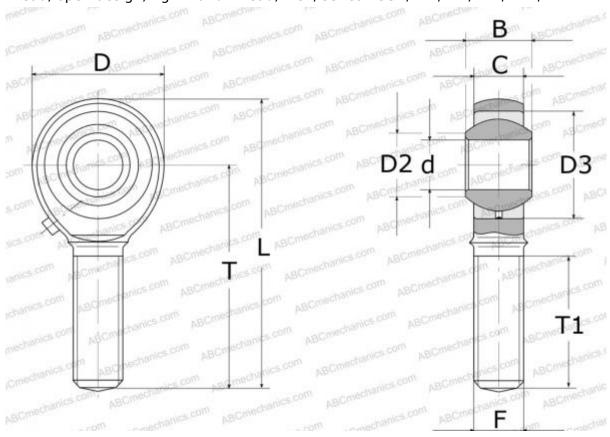

## **Technical specification**

| DIMENSIONS, MM |             |
|----------------|-------------|
| d              | 15,875      |
| D              | 38,100      |
| D2             | 21,310      |
| В              | 19,050      |
| B1             | 22,230      |
| L              | 82,550      |
| Т              | 63,500      |
| T1             | 38,100      |
| С              | 14,270      |
| F              | .6250-18UNF |
| WEIGHT, KG     | 0,190       |
| MANUFACTURER   | <u>IKO</u>  |