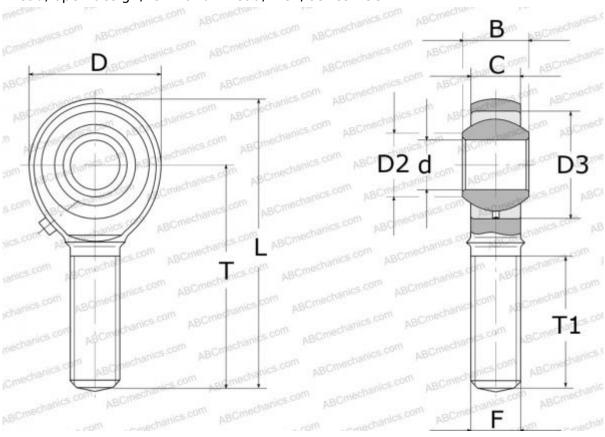

## **Technical specification**

| DIMENSIONS, MM |             |
|----------------|-------------|
| d              | 3,175       |
| D              | 11,910      |
| D2             | 4,750       |
| В              | 6,350       |
| L              | 29,770      |
| Т              | 23,800      |
| T1             | 12,700      |
| С              | 4,750       |
| F              | .1380-32UNC |
| WEIGHT, KG     | 0,006       |
| MANUFACTURER   | <u>IKO</u>  |
| INTERCHANGE    |             |
| ABC            | POSB 2 L    |