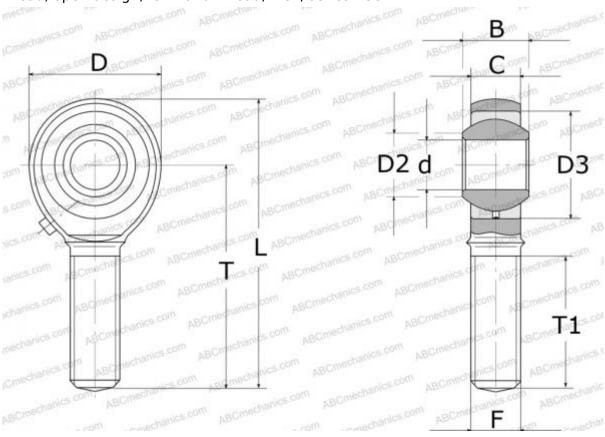

## **POSB 2.5 L IKO**

Rod ends

TYPE: Plain bearings, Spherical plain bearings and rod ends, Rod ends, Requiring maintenance, With internal thread, open design, left hand thread, inch, series POSB..L

## **Technical specification**

| DIMENSIONS, MM |             |
|----------------|-------------|
| d              | 3,967       |
| D              | 14,270      |
| D2             | 6,320       |
| В              | 7,140       |
| L              | 35,710      |
| Т              | 28,580      |
| T1             | 15,880      |
| С              | 5,560       |
| F              | .1640-32UNC |
| WEIGHT, KG     | 0,009       |
| MANUFACTURER   | <u>IKO</u>  |
| INTERCHANGE    |             |
| ABC            | POSB 2.5 L  |