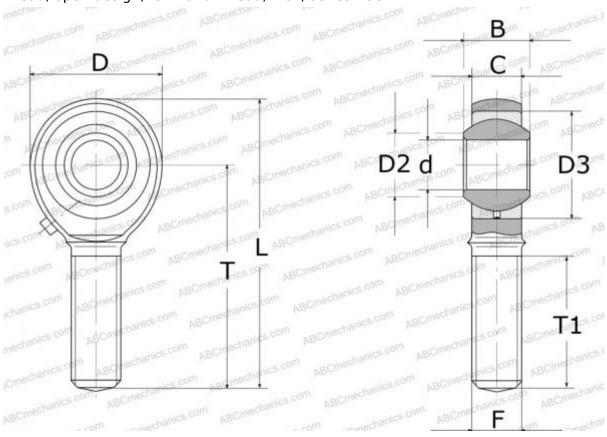

## **Technical specification**

| DIMENSIONS, MM |             |
|----------------|-------------|
| d              | 4,826       |
| D              | 15,880      |
| D2             | 7,770       |
| В              | 7,920       |
| L              | 39,700      |
| Т              | 31,750      |
| T1             | 19,050      |
| С              | 6,350       |
| F              | .1900-32UNF |
| WEIGHT, KG     | 0,013       |
| MANUFACTURER   | <u>IKO</u>  |
| INTERCHANGE    |             |
| ABC            | POSB 3 L    |