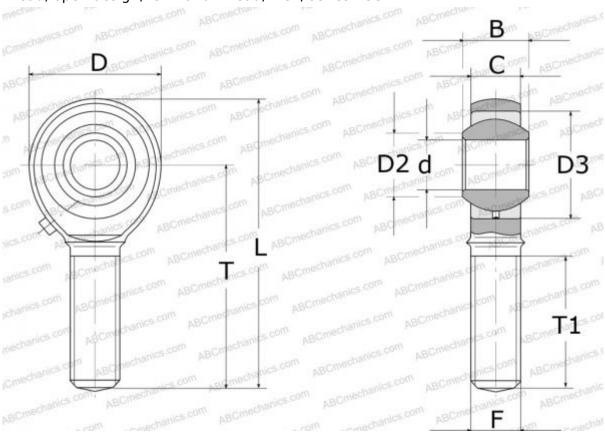

## **Technical specification**

| DIMENSIONS, MM |             |
|----------------|-------------|
| d              | 7,938       |
| D              | 22,230      |
| D2             | 11,350      |
| В              | 11,100      |
| L              | 58,720      |
| Т              | 47,630      |
| T1             | 31,750      |
| С              | 8,740       |
| F              | .3125-24UNF |
| WEIGHT, KG     | 0,037       |
| MANUFACTURER   | <u>IKO</u>  |
| INTERCHANGE    |             |
| ABC            | POSB 5 L    |