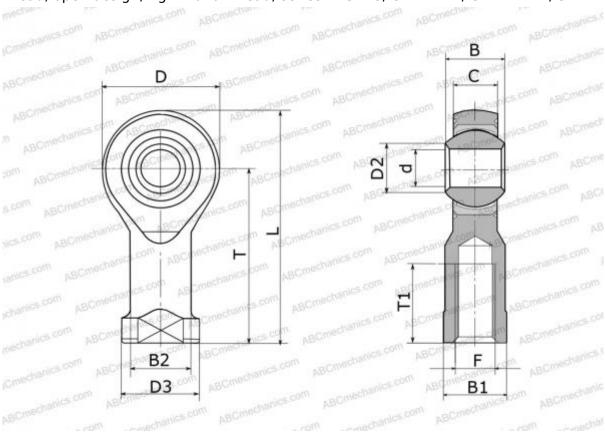

## **Technical specification**

| DIMENSIONS, MM |            |
|----------------|------------|
| d              | 3,000      |
| D              | 12,000     |
| D2             | 5,200      |
| В              | 6,000      |
| B1             | 5,500      |
| L              | 27,000     |
| Т              | 21,000     |
| T1             | 10,000     |
| С              | 4,500      |
| F              | M3x0.5     |
| WEIGHT, KG     | 0,006      |
| MANUFACTURER   | <u>IKO</u> |