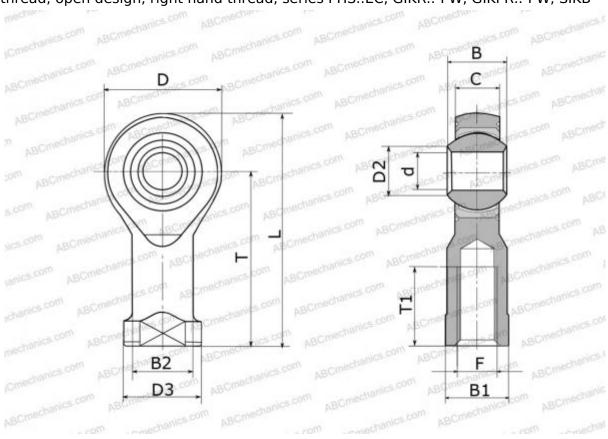

## PHS 4 EC IKO

Rod ends

TYPE: Plain bearings, Spherical plain bearings and rod ends, Rod ends, Maintenance free, With internal thread, open design, right hand thread, series PHS..EC, GIKR..-PW, GIKPR..-PW, SIKB

## **Technical specification**

| DIMENSIONS, MM |            |
|----------------|------------|
| d              | 4,000      |
| D              | 14,000     |
| D2             | 6,500      |
| В              | 7,000      |
| B1             | 8,000      |
| L              | 31,000     |
| Т              | 24,000     |
| T1             | 12,000     |
| С              | 5,300      |
| F              | M4x0.7     |
| WEIGHT, KG     | 0,012      |
| MANUFACTURER   | <u>IKO</u> |