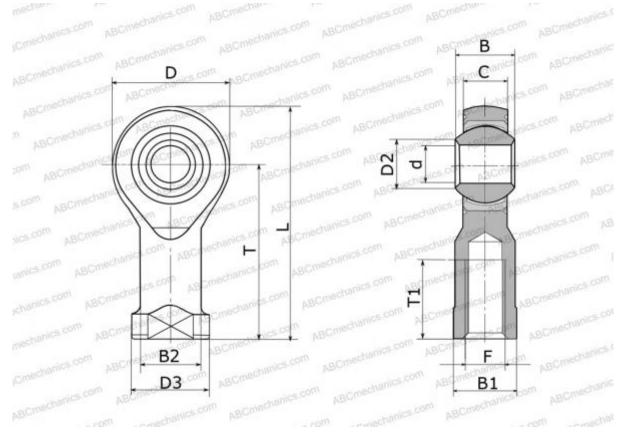

## **Technical specification**

| DIMENSIONS, MM |        |
|----------------|--------|
| d              | 6,000  |
| D              | 18,000 |
| D2             | 9,000  |
| В              | 9,000  |
| B1             | 11,000 |
| L              | 39,000 |
| Т              | 30,000 |
| Т1             | 13,500 |
| С              | 6,750  |
| F              | M6x1   |
| WEIGHT, KG     | 0,025  |
| MANUFACTURER   | ABC    |