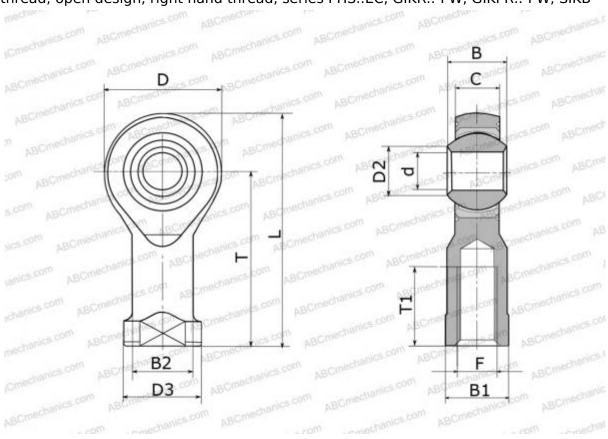

## PHS 14 EC ABC

Rod ends

TYPE: Plain bearings, Spherical plain bearings and rod ends, Rod ends, Maintenance free, With internal thread, open design, right hand thread, series PHS..EC, GIKR..-PW, GIKPR..-PW, SIKB

## **Technical specification**

| DIMENSIONS, MM |        |
|----------------|--------|
| d              | 14,000 |
| D              | 34,000 |
| D2             | 16,900 |
| В              | 19,000 |
| B1             | 22,000 |
| L              | 74,000 |
| T              | 57,000 |
| T1             | 27,000 |
| C              | 13,500 |
| F              | M14x2  |
| WEIGHT, KG     | 0,160  |
| MANUFACTURER   | ABC    |