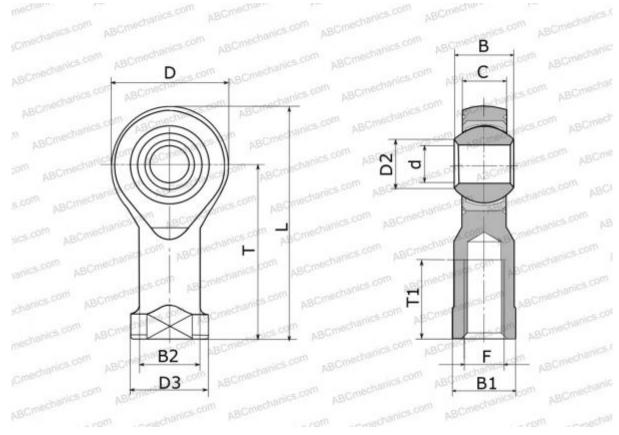

## **Technical specification**

| DIMENSIONS, MM |            | IN |
|----------------|------------|----|
| d              | 16,000     | A  |
| D              | 38,000     | ١k |
| D2             | 19,400     | I  |
| В              | 21,000     | S  |
| B1             | 22,000     | Н  |
| L              | 83,000     | Α  |
| т              | 64,000     |    |
| Τ1             | 33,000     |    |
| С              | 15,000     |    |
| F              | M16x2      |    |
| WEIGHT, KG     | 0,210      |    |
| MANUFACTURER   | HIRSCHMANN |    |