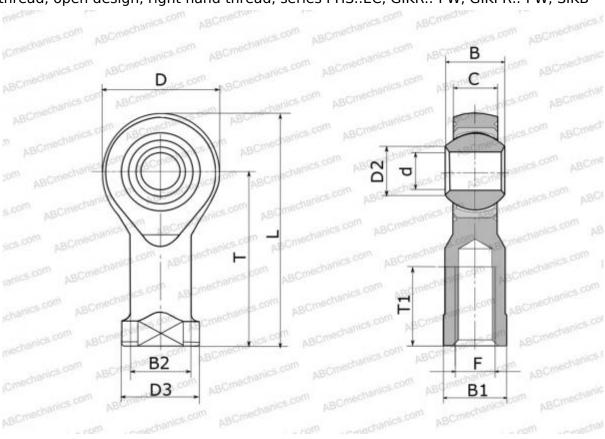

## PHS 22 EC ABC

Rod ends

TYPE: Plain bearings, Spherical plain bearings and rod ends, Rod ends, Maintenance free, With internal thread, open design, right hand thread, series PHS..EC, GIKR..-PW, GIKPR..-PW, SIKB

## **Technical specification**

| DIMENSIONS, MM |         |
|----------------|---------|
| d              | 22,000  |
| D              | 50,000  |
| D2             | 25,800  |
| В              | 28,000  |
| B1             | 32,000  |
| L              | 109,000 |
| Т              | 84,000  |
| T1             | 41,000  |
| С              | 20,000  |
| F              | M22x1.5 |
| WEIGHT, KG     | 0,490   |
| MANUFACTURER   | ABC     |