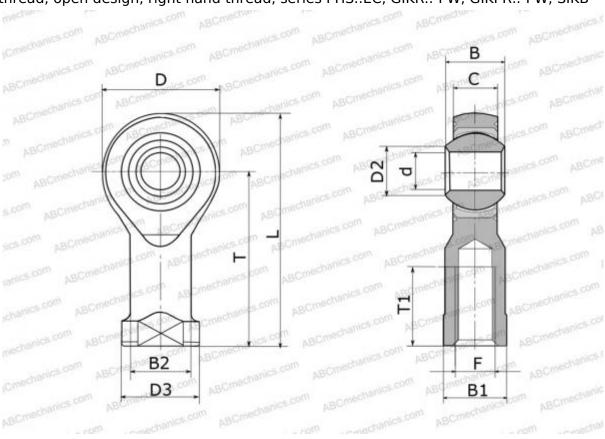

## **Technical specification**

| DIMENSIONS, MM |         |  |  |  |  |  |
|----------------|---------|--|--|--|--|--|
| d              | 22,000  |  |  |  |  |  |
| D              | 50,000  |  |  |  |  |  |
| D2             | 25,800  |  |  |  |  |  |
| В              | 28,000  |  |  |  |  |  |
| B1             | 32,000  |  |  |  |  |  |
| L              | 109,000 |  |  |  |  |  |
| Т              | 84,000  |  |  |  |  |  |
| T1             | 41,000  |  |  |  |  |  |
| С              | 20,000  |  |  |  |  |  |
| F              | M22x1.5 |  |  |  |  |  |
| WEIGHT, KG     | 0,490   |  |  |  |  |  |
| MANUFACTURER   | IKO     |  |  |  |  |  |