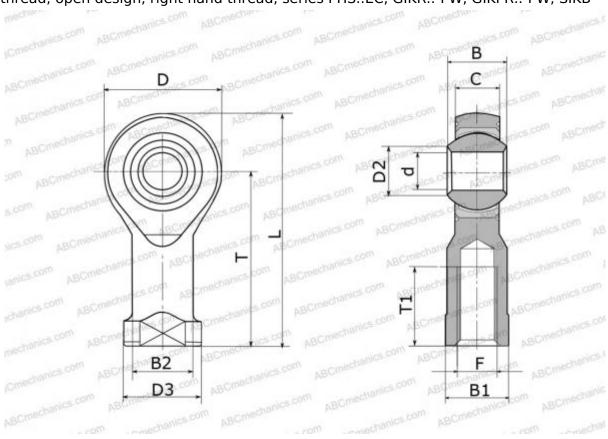

## **Technical specification**

| DIMENSIONS, MM |         |
|----------------|---------|
| d              | 22,000  |
| D              | 55,000  |
| D3             | 40,000  |
| В              | 28,000  |
| B1             | 32,000  |
| B2             | 30,000  |
| L              | 114,000 |
| Т              | 84,000  |
| T1             | 33,000  |
| С              | 20,000  |
| F              | M22x1.5 |
| WEIGHT, KG     | 0,520   |
| MANUFACTURER   | SKF     |