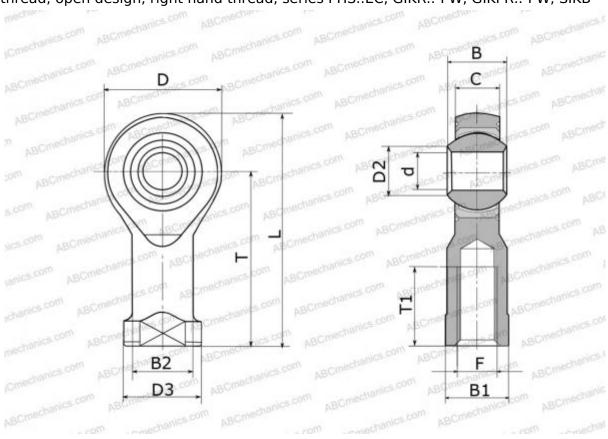

## **SFCV 22 HIRSCHMANN**

Rod ends

TYPE: Plain bearings, Spherical plain bearings and rod ends, Rod ends, Maintenance free, With internal thread, open design, right hand thread, series PHS..EC, GIKR..-PW, GIKPR..-PW, SIKB

## **Technical specification**

| DIMENSIONS, MM |            |
|----------------|------------|
| d              | 22,000     |
| D              | 50,000     |
| D2             | 25,800     |
| В              | 28,000     |
| B1             | 32,000     |
| L              | 109,000    |
| Т              | 84,000     |
| T1             | 41,000     |
| С              | 20,000     |
| F              | M22x1.5    |
| WEIGHT, KG     | 0,490      |
| MANUFACTURER   | HIRSCHMANN |