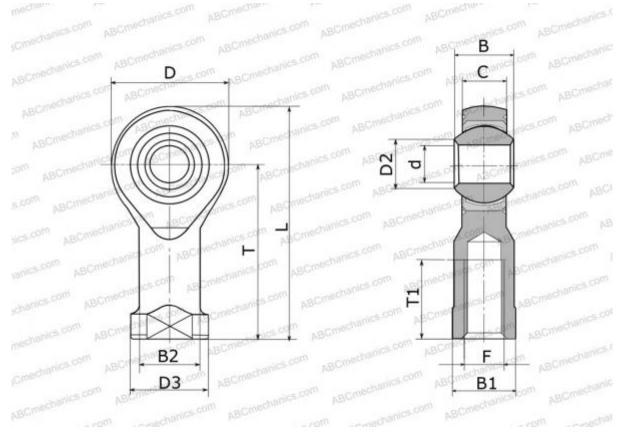

## **Technical specification**

| DIMENSIONS, MM |            |
|----------------|------------|
| d              | 3,000      |
| D              | 12,000     |
| D2             | 5,200      |
| В              | 6,000      |
| B1             | 5,500      |
| L              | 27,000     |
| Т              | 21,000     |
| T1             | 10,000     |
| С              | 4,500      |
| F              | M3x0.5     |
| WEIGHT, KG     | 0,006      |
| MANUFACTURER   | <u>IKO</u> |