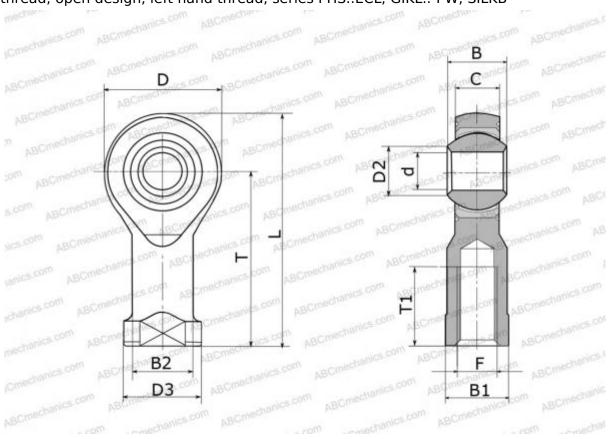

## **Technical specification**

| DIMENSIONS, MM |            |
|----------------|------------|
| d              | 4,000      |
| D              | 14,000     |
| D2             | 6,500      |
| В              | 7,000      |
| B1             | 8,000      |
| L              | 31,000     |
| Т              | 24,000     |
| T1             | 12,000     |
| С              | 5,300      |
| F              | M4x0.7     |
| WEIGHT, KG     | 0,012      |
| MANUFACTURER   | <u>IKO</u> |