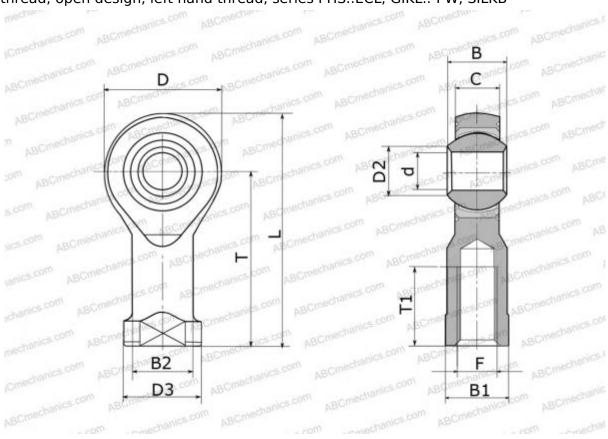

## **PHS 5 ECL IKO**

Rod ends

TYPE: Plain bearings, Spherical plain bearings and rod ends, Rod ends, Maintenance free, With internal thread, open design, left hand thread, series PHS..ECL, GIKL..-PW, SILKB

## **Technical specification**

| DIMENSIONS, MM |            |
|----------------|------------|
| d              | 5,000      |
| D              | 16,000     |
| D2             | 7,700      |
| В              | 8,000      |
| B1             | 9,000      |
| L              | 35,000     |
| T              | 27,000     |
| T1             | 12,500     |
| С              | 6,000      |
| F              | M5x0.8     |
| WEIGHT, KG     | 0,017      |
| MANUFACTURER   | <u>IKO</u> |