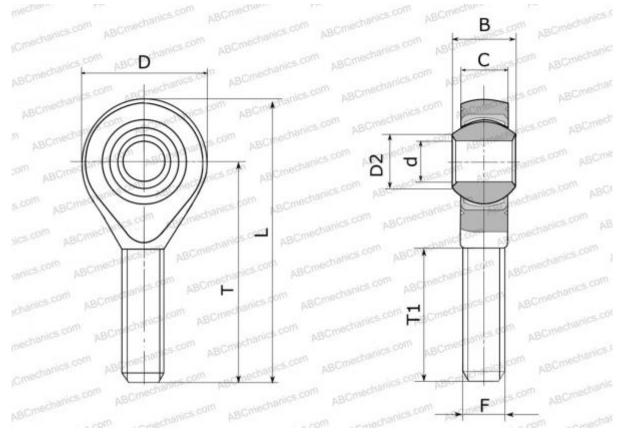

## **Technical specification**

| DIMENSIONS, MM |            |
|----------------|------------|
| d              | 3,000      |
| D              | 12,000     |
| D2             | 5,200      |
| В              | 6,000      |
| L              | 33,000     |
| Т              | 27,000     |
| T1             | 15,000     |
| С              | 4,500      |
| F              | M3x0.5     |
| WEIGHT, KG     | 0,005      |
| MANUFACTURER   | <u>IKO</u> |
| INTERCHANGE    |            |
| ABC            | POS 3 EC   |