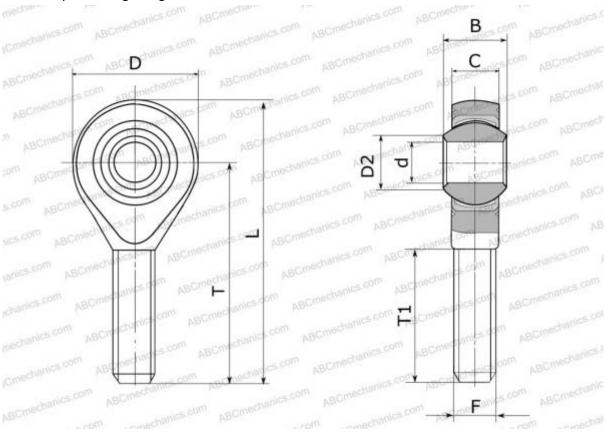

## **POS 5 EC ABC**

Rod ends

TYPE: Plain bearings, Spherical plain bearings and rod ends, Rod ends, Maintenance free, With internal thread, open design, right hand thread, series POS..EC, GAKR..PW, SAKB

## **Technical specification**

| DIMENSIONS, MM |          |
|----------------|----------|
| d              | 5,000    |
| D              | 16,000   |
| D2             | 7,700    |
| В              | 8,000    |
| L              | 41,000   |
| Т              | 33,000   |
| T1             | 20,000   |
| С              | 6,000    |
| F              | M5x0.8   |
| WEIGHT, KG     | 0,013    |
| MANUFACTURER   | ABC      |
| INTERCHANGE    |          |
| IKO            | POS 5 EC |