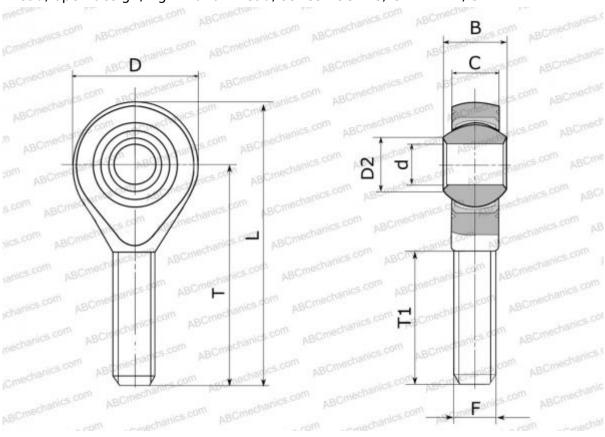

## **Technical specification**

| DIMENSIONS, MM |            |
|----------------|------------|
| d              | 6,000      |
| D              | 20,000     |
| D2             | 9,000      |
| В              | 9,000      |
| L              | 46,000     |
| Т              | 36,000     |
| T1             | 21,000     |
| С              | 6,750      |
| F              | М6         |
| WEIGHT, KG     | 0,022      |
| MANUFACTURER   | <u>INA</u> |
| INTERCHANGE    |            |
| ABC            | POS 6 EC   |