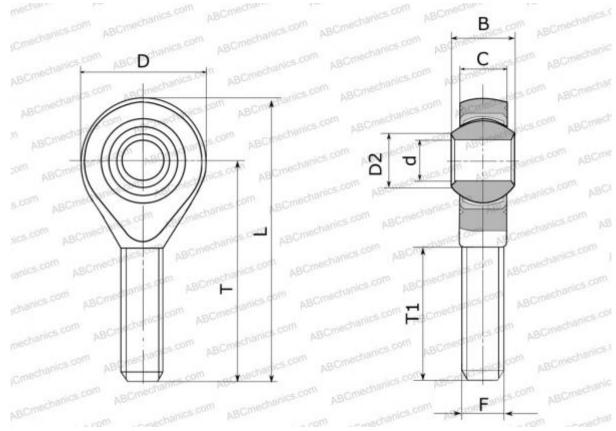

## **Technical specification**

| DIMENSIONS, MM |            | INT |
|----------------|------------|-----|
| d              | 20,000     | IKO |
| D              | 46,000     | INA |
| D2             | 24,400     | SKF |
| В              | 25,000     | HEI |
| L              | 101,000    | AUF |
| т              | 78,000     |     |
| T1             | 47,000     |     |
| С              | 18,000     |     |
| F              | M20x1.5    |     |
| WEIGHT, KG     | 0,340      |     |
| MANUFACTURER   | HIRSCHMANN |     |
| INTERCHANGE    |            |     |
| ABC            | POS 20 EC  |     |
|                |            |     |