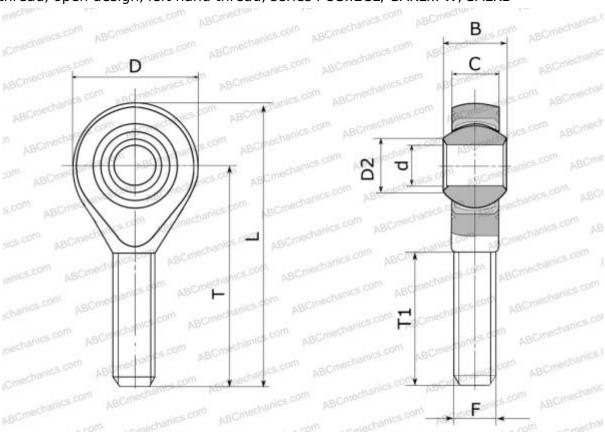

## **POS 4 ECL IKO**

Rod ends

TYPE: Plain bearings, Spherical plain bearings and rod ends, Rod ends, Maintenance free, With internal thread, open design, left hand thread, series POS..ECL, GAKL..PW, SALKB

## **Technical specification**

| DIMENSIONS, MM |            |
|----------------|------------|
| d              | 4,000      |
| D              | 14,000     |
| D2             | 6,500      |
| В              | 7,000      |
| L              | 37,000     |
| Т              | 30,000     |
| T1             | 17,000     |
| С              | 5,300      |
| F              | M4x0.7     |
| WEIGHT, KG     | 0,008      |
| MANUFACTURER   | <u>IKO</u> |
| INTERCHANGE    |            |
| ABC            | POS 4 ECL  |